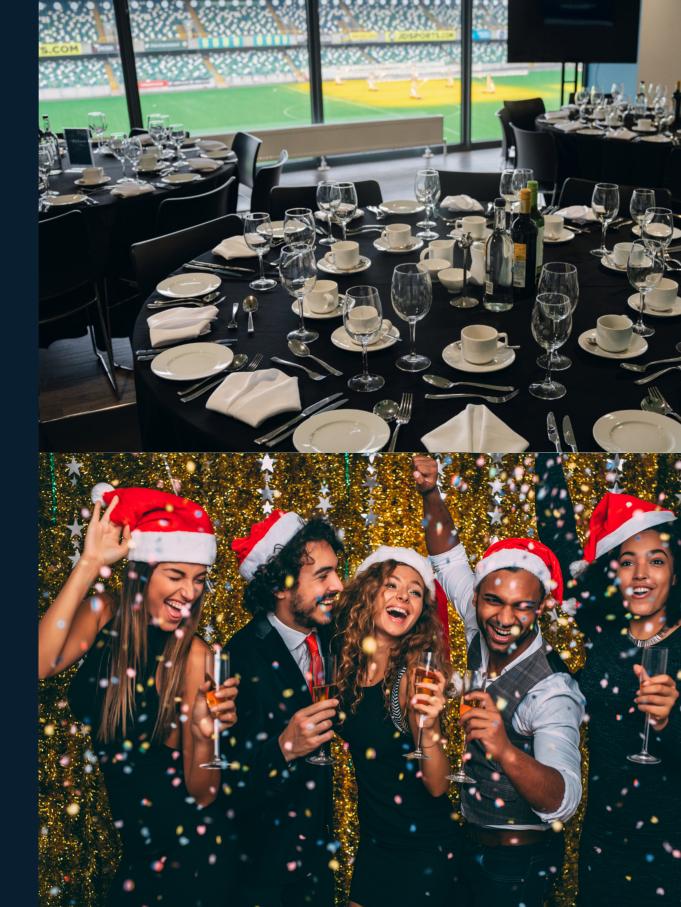

## Carlsberg Billy Bingham Lounge

Enjoy your night in the Carlsberg Billy Bingham Lounge,dig into a buffet- style party feast before dancing the night away with our inhouse DJ.

Packages from £45 per person. Private venue hire available\*

## **Executive Lounges**

For the perfect corporate Christmas party, The National Football Stadium at Windsor Park is the ideal venue for you and your guests.

Our Danny Blanchflower Lounge is the perfect location to get your evening started with a festive drinks reception, then move to our Onecom Pat Jennings Lounge for a 3-course Christmas Dinner. Take it to the dance floor as our in-house entertainment belts out the classic party hits.

The George Best Lounge is the prime location for those seeking a more private Christmas party.

Packages from £55 per person 3-course Christmas Dinner Musical entertainment Private venue hire available<sup>\*</sup>