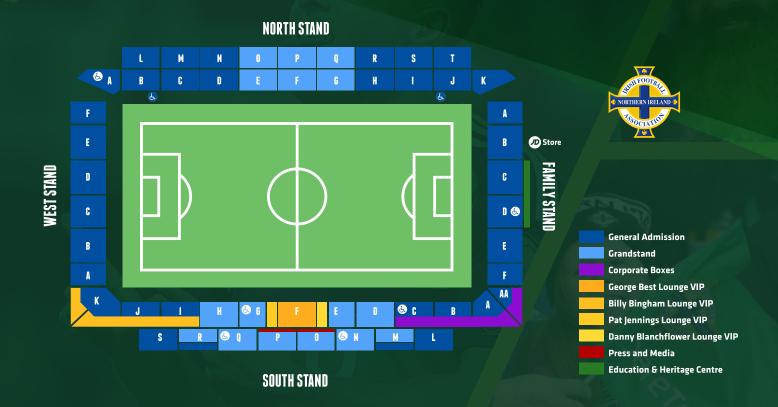

#### + I'm not sure which area my Campaign Card is in?

The following Stadium seating chart shows the breakdown of areas.