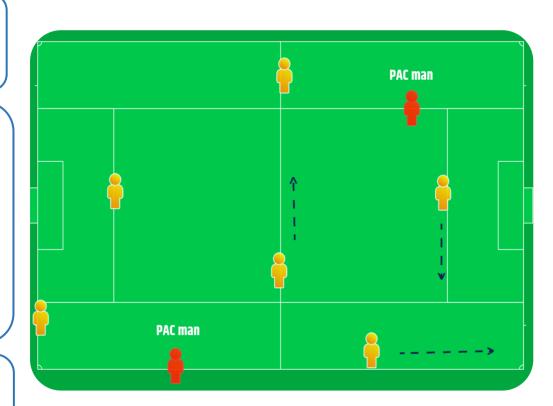

#### OBJECTIVE(S)

 To improve balance from both stationary and moving positions

#### THE GAME

- Players must keep feet on the lines when moving (walking/running)
- 3/4 "pac men" are the catchers and must move around the lines trying to tag players.
- When player is tagged they must complete a 5 second balance in order to play again

#### **COACHING POINTS**

- Head up, arms out to balance
- Be careful with foot placement